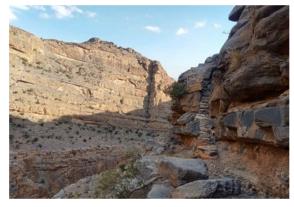

## Hike toward the main ridge and Sharaf Al Alamain Pass (7 hours)

It is a wonderful walk. We start from the main valley and walk up a very narrow gorge, at the end of which we discover a big and beautiful village. We cross the village and start the steep climb up the cliff. The climb is steep, but it is an old path that has been equiped with steps a long time ago. 900 meters above the village, we arrive to a small pass. We then follow the ridge on the southern flank: it is a hilly terrain and we have splendid views on all sides.

#### Hike down on the southern slope to Misfat Al Abreyeen (7 hours)

We start from a pass at an height of 2000m. We first walk along the ridge on the southern flank, from where we have exceptional views on both sides. We then start the descent full of diversity: we cross small wadis, walk on slabs, see hamlets and finally arrive to a canyon from where we can see our arrival point: an old village with plenty of cultivated terraces hanging on the flank of the mountain. The last descent is steep but the arrival in the village and its palm grove reward us: after the mineral environement of the walk we arrive in a luxuriant vegetation and walk on the aflaj (irrigation chanels) in which clear water coming from the mountain is flowing...