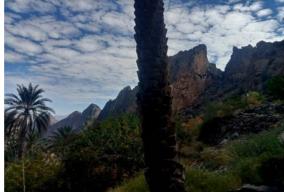

## Hike toward the main ridge and Sharaf Al Alamain Pass (7 hours)

It is a wonderful walk. We start from the main valley and walk up a very narrow gorge, at the end of which we discover a big and beautiful village. We cross the village and start the steep climb up the cliff. The climb is steep, but it is an old path that has been equiped with steps a long time ago. 900 meters above the village, we arrive to a small pass. We then follow the ridge on the southern flank: it is a hilly terrain and we have splendid views on all sides.

# Hike and swim in a canyon (5 hours)

Between hiking and canyoning. A very pleasant excursion starting at an height of 1500m. A good path with stunning views take us to the bottom of the canyon where we first find gardens. We then head in the canyon and quickly find lots of pools and lush vegetation and we can swim. A bit further, the canyon becomes more dry and we walk on the sides, sometimes right and sometimes left. Finaly, the valley opens and a good path leads us a to a major oasis which is particularly beautiful. We rate this hike "Level 4" not because it's demanding but because a few places are exposed.