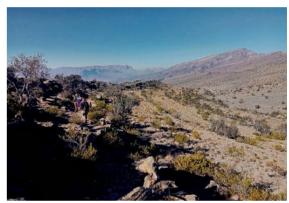

## Hike toward the main ridge and Sharaf Al Alamain Pass (7 hours)

It is a wonderful walk. We start from the main valley and walk up a very narrow gorge, at the end of which we discover a big and beautiful village. We cross the village and start the steep climb up the cliff. The climb is steep, but it is an old path that has been equiped with steps a long time ago. 900 meters above the village, we arrive to a small pass. We then follow the ridge on the southern flank: it is a hilly terrain and we have splendid views on all sides.

- Level 4\*

- Walking time : 4 to 6 hours

- Height differrence : +1300m/-250m