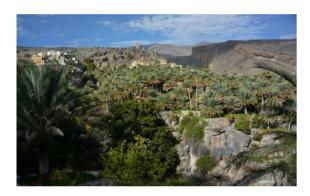

#### Hike down on the southern slope to Misfat Al Abreyeen (7 hours)

We start from a pass at an height of 2000m. We first walk along the ridge on the southern flank, from where we have exceptional views on both sides. We then start the descent full of diversity: we cross small wadis, walk on slabs, see hamlets and finally arrive to a canyon from where we can see our arrival point: an old village with plenty of cultivated terraces hanging on the flank of the mountain. The last descent is steep but the arrival in the village and its palm grove reward us: after the mineral environement of the walk we arrive in a luxuriant vegetation and walk on the aflaj (irrigation chanels) in which clear water coming from the mountain is flowing...

#### 

It's an old village in a splendid terraced palm grove. The old houses have been left from most of the inhabitants who built modern houses aside, and are now renovated mostly for touristic use. The guesthouse is located a few minutes walk away from the parking; so, please plan a small bag with only the stuff you need for that night. Also, to respect the inhabitants of the village, it is forbidden to bring alcool in the village and to smoke inside the house; we thank you in advance for respecting these rules!