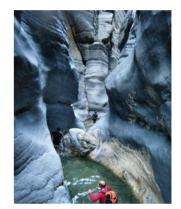

#### ✓ Canyoning in the lower Snake Canyon (3 hours)

₩ Wadi Bani Awf

The Snake Canyon is a very narrow canyon located in Wadi Bani Awf. In some parts of the canyon, you can touch both sides at the same time... We'll start from the secondary entrance. No abseiling is required. You'll just have fun by jumping (max 4 meters), sliding, walking in the water and short swimming! For thoses who don't want to jump, we install short abseils.