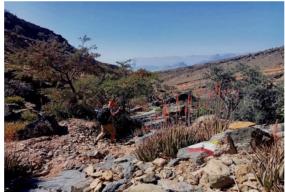

## ✓ Hike through mountains and villages of Wadi Bani Awf (5 hours)

₩ Wadi Bani Awf

We walk in the river bed with many trees and birds (sometimes also a stream) and then find a good path which climbs in the mountain and takes us to a first small village. We then walk our way up through the palm gardens and reach a very narrow path. From there we see another bigger village. We walk down to the village and enjoy a tour in the gardens. We finally find a very narrow gorge which we follow until we reach the main road of the valley.

## Hike toward the main ridge and Sharaf Al Alamain Pass (7 hours)

It is a wonderful walk. We start from the main valley and walk up a very narrow gorge, at the end of which we discover a big and beautiful village. We cross the village and start the steep climb up the cliff. The climb is steep, but it is an old path that has been equiped with steps a long time ago. 900 meters above the village, we arrive to a small pass. We then follow the ridge on the southern flank: it is a hilly terrain and we have splendid views on all sides.