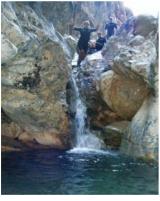

# Hike and swim in a canyon (5 hours)

Between hiking and canyoning. A very pleasant excursion starting at an height of 1500m. A good path with stunning views take us to the bottom of the canyon where we first find gardens. We then head in the canyon and quickly find lots of pools and lush vegetation and we can swim. A bit further, the canyon becomes more dry and we walk on the sides, sometimes right and sometimes left. Finaly, the valley opens and a good path leads us a to a major oasis which is particularly beautiful. We rate this hike "Level 4" not because it's demanding but because a few places are exposed.