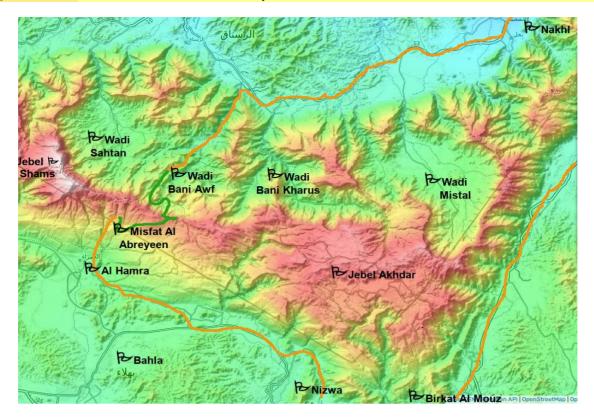

# TREKKING - FROM WADI BANI AWF TO MISFAT AL ABREYEEN

09/02/2025 - 13/02/2025

A classic route to cross the Western Hajar Mountains through Sharaf Al Alamain Pass: canyoning in the Snakle Canyon, and then a 4-days mountain trek. Beautiful palm groves, and quality guesthouses!

**Itinerary** 

Wadi Bani Awf - Misfat Al Abreyeen

Note about luggage transportation We have vehicules; so luggages are always transported by car. You only have to carry day-pack while hiking.

09/02/2025 - Lunch - Dinner

Transfer to Bimah (Wadi Bani Awf) (3 hours - 235 Km)

We drive up the valley on a dirt track. We first cross villages and green palm gardens and then go through a rugged terrain. An impressive drive...

#### ✓ Canyoning in the lower Snake Canyon (3 hours)

₩ Wadi Bani Awf

The Snake Canyon is a very narrow canyon located in Wadi Bani Awf. In some parts of the canyon, you can touch both sides at the same time... We'll start from the secondary entrance. No abseiling is required. You'll just have fun by jumping (max 4 meters), sliding, walking in the water and short swimming! For thoses who don't want to jump, we install short abseils.

## ✓ Hike through mountains and villages of Wadi Bani Awf (5 hours)

₩ Wadi Bani Awf

We walk in the river bed with many trees and birds (sometimes also a stream) and then find a good path which climbs in the mountain and takes us to a first small village. We then walk our way up through the palm gardens and reach a very narrow path. From there we see another bigger village. We walk down to the village and enjoy a tour in the gardens. We finally find a very narrow gorge which we follow until we reach the main road of the valley.

## Hike toward the main ridge and Sharaf Al Alamain Pass (7 hours)

It is a wonderful walk. We start from the main valley and walk up a very narrow gorge, at the end of which we discover a big and beautiful village. We cross the village and start the steep climb up the cliff. The climb is steep, but it is an old path that has been equiped with steps a long time ago. 900 meters above the village, we arrive to a small pass. We then follow the ridge on the southern flank: it is a hilly terrain and we have splendid views on all sides.

#### Hike down on the southern slope to Misfat Al Abreyeen (7 hours)

We start from a pass at an height of 2000m. We first walk along the ridge on the southern flank, from where we have exceptional views on both sides. We then start the descent full of diversity: we cross small wadis, walk on slabs, see hamlets and finally arrive to a canyon from where we can see our arrival point: an old village with plenty of cultivated terraces hanging on the flank of the mountain. The last descent is steep but the arrival in the village and its palm grove reward us: after the mineral environement of the walk we arrive in a luxuriant vegetation and walk on the aflaj (irrigation chanels) in which clear water coming from the mountain is flowing...

# Hike and swim in a canyon (5 hours)

Between hiking and canyoning. A very pleasant excursion starting at an height of 1500m. A good path with stunning views take us to the bottom of the canyon where we first find gardens. We then head in the canyon and quickly find lots of pools and lush vegetation and we can swim. A bit further, the canyon becomes more dry and we walk on the sides, sometimes right and sometimes left. Finaly, the valley opens and a good path leads us a to a major oasis which is particularly beautiful. We rate this hike "Level 4" not because it's demanding but because a few places are exposed.