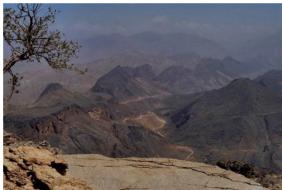

Transfer to Bimah (Wadi Bani Awf) (3 hours - 235 Km)

We drive up the valley on a dirt track. We first cross villages and green palm gardens and then go through a rugged terrain. An impressive drive...

## Hike toward the main ridge and Sharaf Al Alamain Pass (7 hours)

It is a wonderful walk. We start from the main valley and walk up a very narrow gorge, at the end of which we discover a big and beautiful village. We cross the village and start the steep climb up the cliff. The climb is steep, but it is an old path that has been equiped with steps a long time ago. 900 meters above the village, we arrive to a small pass. We then follow the ridge on the southern flank: it is a hilly terrain and we have splendid views on all sides.