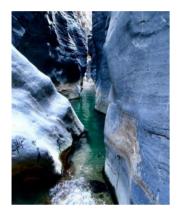

#### ✓ Canyoning in the lower Snake Canyon (3 hours)

₩ Wadi Bani Awf

The Snake Canyon is a very narrow canyon located in Wadi Bani Awf. In some parts of the canyon, you can touch both sides at the same time... We'll start from the secondary entrance. No abseiling is required. You'll just have fun by jumping (max 4 meters), sliding, walking in the water and short swimming! For thoses who don't want to jump, we install short abseils.