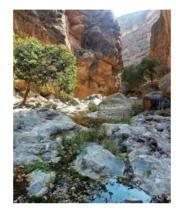

#### ✓ Canyoning in the lower Snake Canyon (3 hours)

₩ Wadi Bani Awf

The Snake Canyon is a very narrow canyon located in Wadi Bani Awf. In some parts of the canyon, you can touch both sides at the same time... We'll start from the secondary entrance. No abseiling is required. You'll just have fun by jumping (max 4 meters), sliding, walking in the water and short swimming! For thoses who don't want to jump, we install short abseils.

# Hike and swim in a canyon (5 hours)

Between hiking and canyoning. A very pleasant excursion starting at an height of 1500m. A good path with stunning views take us to the bottom of the canyon where we first find gardens. We then head in the canyon and quickly find lots of pools and lush vegetation and we can swim. A bit further, the canyon becomes more dry and we walk on the sides, sometimes right and sometimes left. Finaly, the valley opens and a good path leads us a to a major oasis which is particularly beautiful. We rate this hike "Level 4" not because it's demanding but because a few places are exposed.