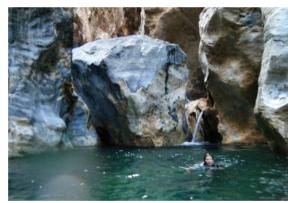

# Hike and swim in a canyon (5 hours)

Between hiking and canyoning. A very pleasant excursion starting at an height of 1500m. A good path with stunning views take us to the bottom of the canyon where we first find gardens. We then head in the canyon and quickly find lots of pools and lush vegetation and we can swim. A bit further, the canyon becomes more dry and we walk on the sides, sometimes right and sometimes left. Finaly, the valley opens and a good path leads us a to a major oasis which is particularly beautiful. We rate this hike "Level 4" not because it's demanding but because a few places are exposed.