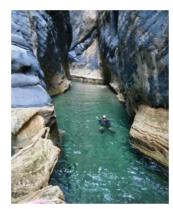

#### ✓ Canyoning in the lower Snake Canyon (3 hours)

₩ Wadi Bani Awf

The Snake Canyon is a very narrow canyon located in Wadi Bani Awf. In some parts of the canyon, you can touch both sides at the same time... We'll start from the secondary entrance. No abseiling is required. You'll just have fun by jumping (max 4 meters), sliding, walking in the water and short swimming! For thoses who don't want to jump, we install short abseils.