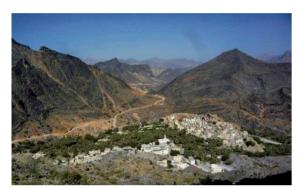

## Hike toward the main ridge and Sharaf Al Alamain Pass (7 hours)

It is a wonderful walk. We start from the main valley and walk up a very narrow gorge, at the end of which we discover a big and beautiful village. We cross the village and start the steep climb up the cliff. The climb is steep, but it is an old path that has been equiped with steps a long time ago. 900 meters above the village, we arrive to a small pass. We then follow the ridge on the southern flank: it is a hilly terrain and we have splendid views on all sides.

#### Hike down on the southern slope to Misfat Al Abreyeen (7 hours)

We start from a pass at an height of 2000m. We first walk along the ridge on the southern flank, from where we have exceptional views on both sides. We then start the descent full of diversity: we cross small wadis, walk on slabs, see hamlets and finally arrive to a canyon from where we can see our arrival point: an old village with plenty of cultivated terraces hanging on the flank of the mountain. The last descent is steep but the arrival in the village and its palm grove reward us: after the mineral environement of the walk we arrive in a luxuriant vegetation and walk on the aflaj (irrigation chanels) in which clear water coming from the mountain is flowing...