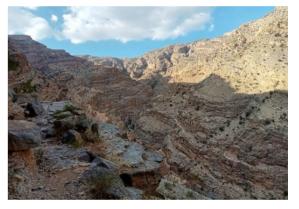

## Hike toward the main ridge and Sharaf Al Alamain Pass (7 hours)

It is a wonderful walk. We start from the main valley and walk up a very narrow gorge, at the end of which we discover a big and beautiful village. We cross the village and start the steep climb up the cliff. The climb is steep, but it is an old path that has been equiped with steps a long time ago. 900 meters above the village, we arrive to a small pass. We then follow the ridge on the southern flank: it is a hilly terrain and we have splendid views on all sides.

#### Hike down on the southern slope to Misfat Al Abreyeen (7 hours)

We start from a pass at an height of 2000m. We first walk along the ridge on the southern flank, from where we have exceptional views on both sides. We then start the descent full of diversity: we cross small wadis, walk on slabs, see hamlets and finally arrive to a canyon from where we can see our arrival point: an old village with plenty of cultivated terraces hanging on the flank of the mountain. The last descent is steep but the arrival in the village and its palm grove reward us: after the mineral environement of the walk we arrive in a luxuriant vegetation and walk on the aflaj (irrigation chanels) in which clear water coming from the mountain is flowing...