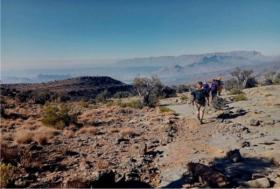

## Hike toward the main ridge and Sharaf Al Alamain Pass (7 hours)

It is a wonderful walk. We start from the main valley and walk up a very narrow gorge, at the end of which we discover a big and beautiful village. We cross the village and start the steep climb up the cliff. The climb is steep, but it is an old path that has been equiped with steps a long time ago. 900 meters above the village, we arrive to a small pass. We then follow the ridge on the southern flank: it is a hilly terrain and we have splendid views on all sides.

- Level 4\*

- Walking time : 4 to 6 hours

- Height differrence : +1300m/-250m