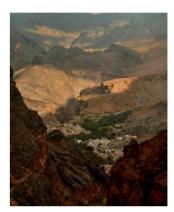

#### Hike down on the southern slope to Misfat Al Abreyeen (7 hours)

We start from a pass at an height of 2000m. We first walk along the ridge on the southern flank, from where we have exceptional views on both sides. We then start the descent full of diversity: we cross small wadis, walk on slabs, see hamlets and finally arrive to a canyon from where we can see our arrival point: an old village with plenty of cultivated terraces hanging on the flank of the mountain. The last descent is steep but the arrival in the village and its palm grove reward us: after the mineral environement of the walk we arrive in a luxuriant vegetation and walk on the aflaj (irrigation chanels) in which clear water coming from the mountain is flowing...