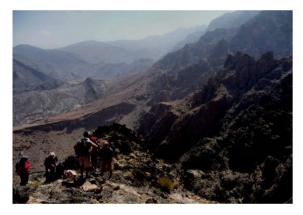

## Hike toward the main ridge and Sharaf Al Alamain Pass (7 hours)

It is a wonderful walk. We start from the main valley and walk up a very narrow gorge, at the end of which we discover a big and beautiful village. We cross the village and start the steep climb up the cliff. The climb is steep, but it is an old path that has been equiped with steps a long time ago. 900 meters above the village, we arrive to a small pass. We then follow the ridge on the southern flank: it is a hilly terrain and we have splendid views on all sides.

- Level 4\*

- Walking time : 4 to 6 hours

- Height differrence : +1300m/-250m